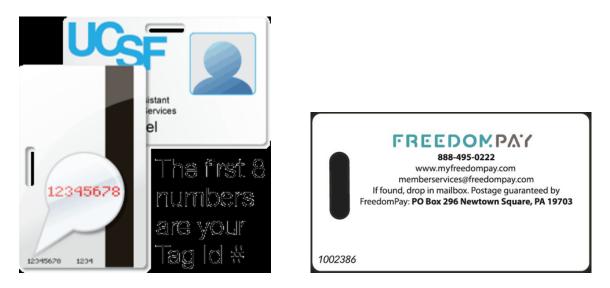

Parnassus, Mission Bay and Mount Zion use UCSF-issued ID badges. St Mary's and Saint Francis use FreedomPay cards.

There are three ways to create a FastPay account:

- 1. Create your FastPay member account at www.myfreedompay.com.
  - a. Select UCSF Medical Center, UCSF Campus or UCSF St Marys/St Francis.
  - b. On the left menu click Manage My Tag or Badge.
  - c. Under the Add New Tag heading, enter your new Tag ID Number. This number can be found on the back of their ID Badge or FreedomPay card at the bottom and is only the first 8 digits of the number printed or 7 digits of the FreedomPay card (see graphic below).
- Contact FreedomPay Member Services via email at <u>memberservices@freedompay.com</u>. Please provide your name and new Tag ID Number. This number can be found on the back of your ID badge or FreedomPay card at the bottom and is only the first 8 digits of the number printed on the ID badge or 7 digits of the FreedomPay card.
- 3. Contact FreedomPay Member Services via phone at 888-495-0222. Be ready to provide the 8 digit card number as below.